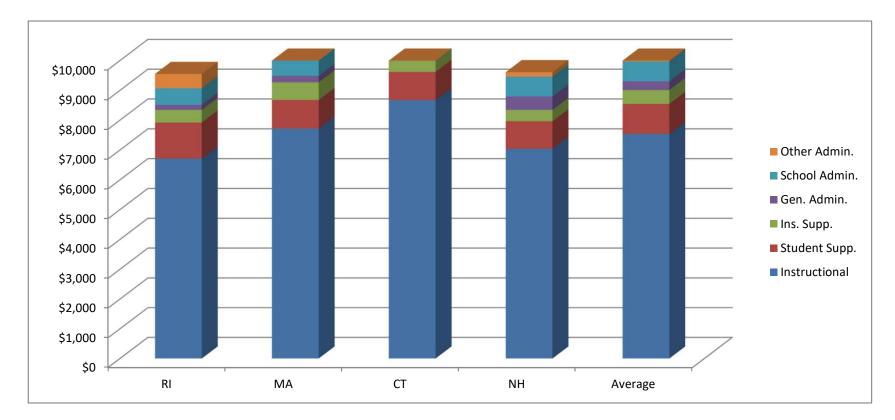

## The Core Instruction Per Pupil Amount = \$10,310 FY 2021

|         | Instructional | Student Supp. | Ins. Supp. | Gen. Admin. | School Admin. | Other Admin. | Average  |
|---------|---------------|---------------|------------|-------------|---------------|--------------|----------|
| RI      | \$6,712       | \$1,210       | \$422      | \$174       | \$553         | \$482        | \$9,553  |
| MA      | \$7,721       | \$957         | \$594      | \$214       | \$578         | \$344        | \$10,408 |
| СТ      | \$8,676       | \$943         | \$465      | \$335       | \$863         | \$387        | \$11,670 |
| NH      | \$7,040       | \$924         | \$381      | \$451       | \$665         | \$149        | \$9,610  |
| Average | \$7,537       | \$1,009       | \$465      | \$294       | \$665         | \$341        | \$10,310 |