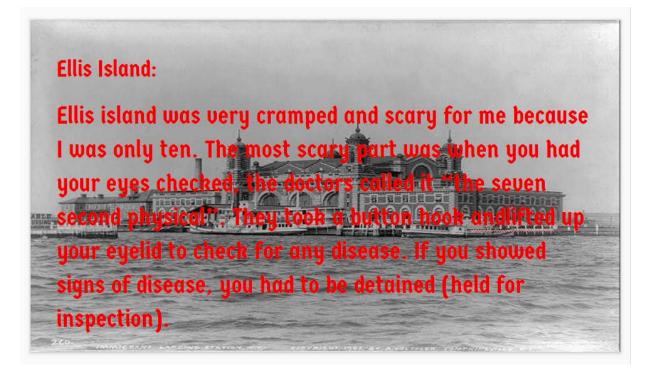

# CHALLENGES

- THE TRAVEL WAS TOUGH I DID NOT LIKE IT MOM SAID I WOULD SURVIVE "-\_-"
- I COULD SPEAK ENGLISH A LITTLE BIT BUT... ME SPEAKING ENGLISH WAS NOT GREAT.
- BEING ON THE STEAMSHIP MADE ME SICK THE WHOLE WAY AND WHEN WE GOT TO ELLIS ISLAND THEY POKED MY EYES WITH A STICK TO CHECK IF I HAD A DISEASE.