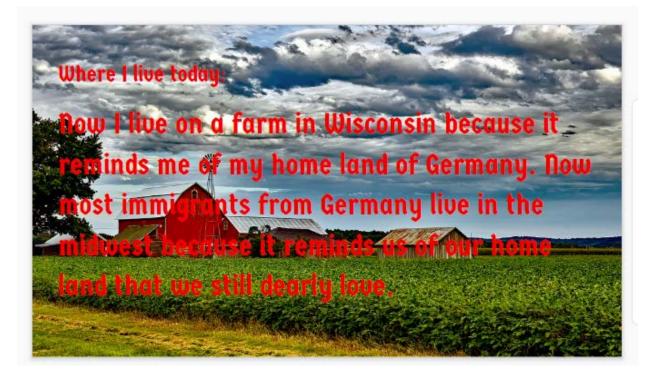

# INTRODUCTION

- IMMIGRATION NAME: WOLFGANG
- AGE: 10
- IMMIGRATION IN: 1950
- COUNTRY OF IMMIGRATION: GERMANY
- PEOPLE COMING WITH: MOM/DAD

Performance Indicator: Geography 2.D

Student Work Sample Score 1: Educators noted evidence of reasons why people migrate; however, description about/for those reasons was not provided.