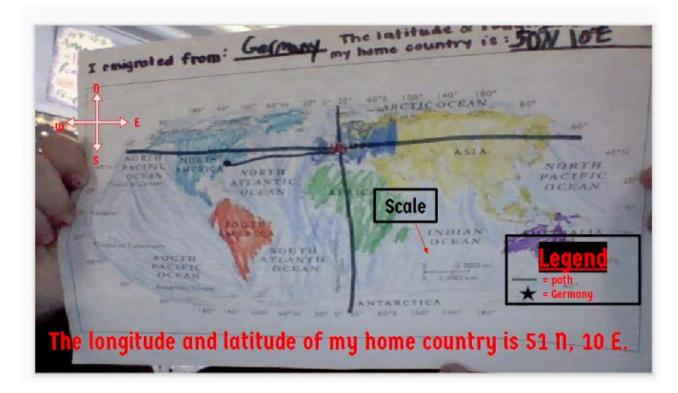

## 35ss8

Slide 1

Educators Noted: Student Work: Performance Indicator 1.A. Evidence of geographic tools: compass rose, scale, legend, labeled latitude and longitude

Student Work Score 3 on Performance Indicator Communication: 4.

Educators noted evidence that information was presented coherently and in a logical sequence. The photos included enhanced communication with the consumer/reader as they were relevant to the topic and provided a visual to support the content.