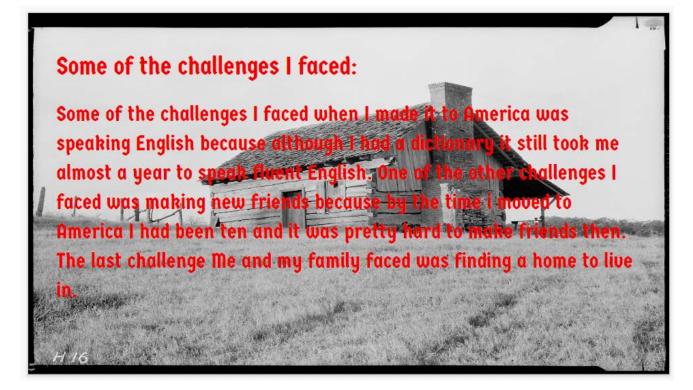

# CHALLENGES

- THE TRAVEL WAS TOUGH I DID NOT LIKE IT MOM SAID I WOULD SURVIVE "-\_-"
- I COULD SPEAK ENGLISH A LITTLE BIT BUT... ME SPEAKING ENGLISH WAS NOT GREAT.
- BEING ON THE STEAMSHIP MADE ME SICK THE WHOLE WAY AND WHEN WE GOT TO ELLIS ISLAND THEY POKED MY EYES WITH A STICK TO CHECK IF I HAD A DISEASE.