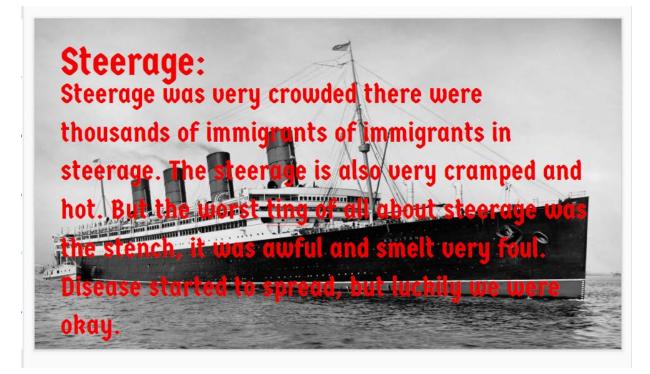

# CHALLENGES

- THE TRAVEL WAS TOUGH I DID NOT LIKE IT MOM SAID I WOULD SURVIVE "-\_-"
- I COULD SPEAK ENGLISH A LITTLE BIT BUT... ME SPEAKING ENGLISH WAS NOT GREAT.
- BEING ON THE STEAMSHIP MADE ME SICK THE WHOLE WAY AND WHEN WE GOT TO ELLIS ISLAND THEY POKED MY EYES WITH A STICK TO CHECK IF I HAD A DISEASE.