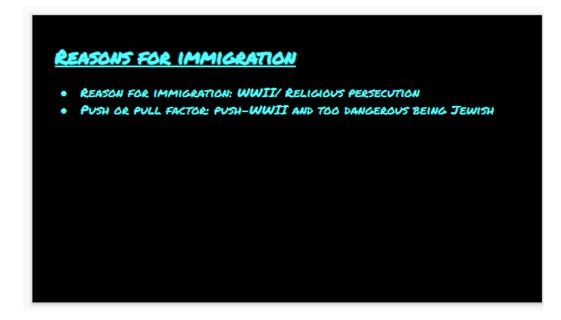

# INTRODUCTION

- IMMIGRATION NAME: WOLFGANG
- AGE: 10
- IMMIGRATION IN: 1950
- COUNTRY OF IMMIGRATION: GERMANY
- PEOPLE COMING WITH: MOM/DAD

Performance Indicator: Geography 2.D

Student Work Sample Score 1: Educators noted evidence of reasons why people migrate; however, description about/for those reasons was not provided.