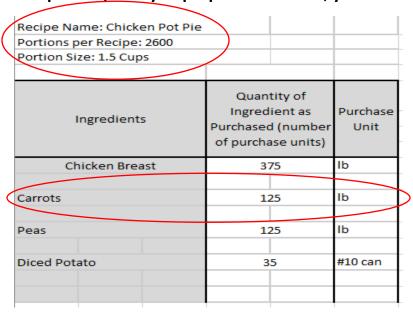

# If your cycle menu includes combination foods (containing more than one component) that you prepared in house, you must save:

A recipe including the name of the menu item, the total number of portions per recipe, the portion size, and a list of all ingredients including the amount of each ingredient needed (in pounds or ounces) for the recipe.