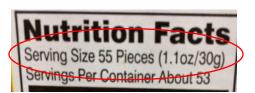

# If your cycle menu includes processed grain items, such as graham crackers or goldfish, you must save:

OR

Documentation showing what the product is; AND

A nutrition facts panel showing the number of pieces per servings and the total ounces or grams per serving AND indicate the portion size by piece for each age group (i.e. 20 pieces or approx. 1/2c serving for