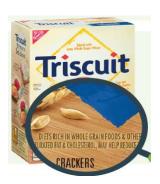

#### For all other grain products:

A copy of the product label or container that has one of the two approved FDA statements:

"Diets rich in whole grain foods and other plant foods and low in total fat, saturated fat, and cholesterol may reduce the risk of heart disease and some cancers"

"Diets rich in whole grain foods and other plan foods, and low in saturated fat and cholesterol, may help reduce the risk of heart disease.";

OR