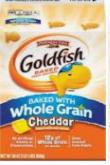

# If your cycle menu includes processed grain items, such as graham crackers or goldfish, you must save:

OR

Documentation showing what the product is; AND

A nutrition facts panel showing the number of pieces per servings and the total ounces or grams per serving AND indicate the portion size by piece for each age group (i.e. 20 pieces or approx. 1/2c serving for

OR

MADE WITH SMILES AND WHOLE WHEAT FLOUR, UNBLEACHED ENRICHED WHEAT FLOUR (FLOUR, NIACIN, REDUCED IRON, THIAMINE MONONITRATE [VITAMIN B1], RIBOFLAVIN [VITAMIN B2], FOLIC ACID), CHEDDAR CHEESE ([CULTURED MILK, SALT, ENZYMES], ANNATTO), VEGETABLE OILS (CANOLA, SUNFLOWER AND/OR SOYBEAN), CONTAINS 2 PERCENT OR LESS OF: SALT, AUTOLYZED YEAST, YEAST, LEAVENING (BAKING SODA, MONOCALCIUM PHOSPHATE), PAPRIKA, SPICES (CONTAINS CELERY) AND DEHYDRATED ONIONS.