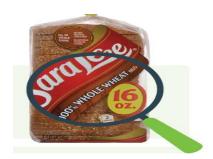

3-5 year olds)

Your cycle menu must include at least one clearly labeled whole grain-rich item per day. For whole grain-rich items, you must save:

For sandwich breads/rolls and pasta products only:

A copy of the product label, which specifically labels the product as "whole wheat"

#### SLICED BREAD, ROLLS, TORTILLAS

Not Allowed: Organic, Gourmet, and Imported

Gold Medal Bakery 100% Whole Wheat with Flax (16 oz)

100% Whole Wheat 10 (16 oz)

A copy of any state's WIC-approved whole grain foods list that has your product listed; OR