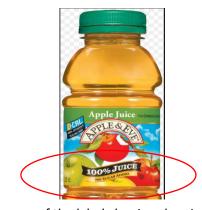

#### If your cycle menu includes juice, you must save:

A copy of the label clearing showing "100% Juice"; OR

**AND** 

INGREDIENTS: Apple Juice from Concentrate (Water, Concentrated Apple Juice), Vitamin C.