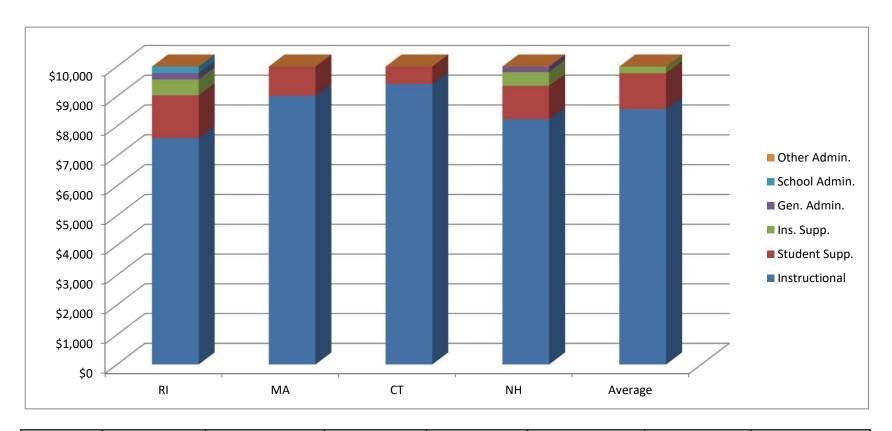

## The Core Instruction Per Pupil Amount = \$11,876 FY 2024

| 2022 \$\$ | Instructional | Student Supp. | Ins. Supp. | Gen. Admin. | School Admin. | Other Admin. | Total    |
|-----------|---------------|---------------|------------|-------------|---------------|--------------|----------|
| RI        | \$7,603       | \$1,433       | \$530      | \$214       | \$654         | \$532        | \$10,966 |
| MA        | \$9,018       | \$1,151       | \$668      | \$255       | \$680         | \$398        | \$12,168 |
| СТ        | \$9,413       | \$1,138       | \$574      | \$380       | \$970         | \$559        | \$13,034 |
| NH        | \$8,237       | \$1,117       | \$461      | \$535       | \$796         | \$191        | \$11,337 |
| Average   | \$8,568       | \$1,210       | \$558      | \$346       | \$775         | \$420        | \$11,876 |