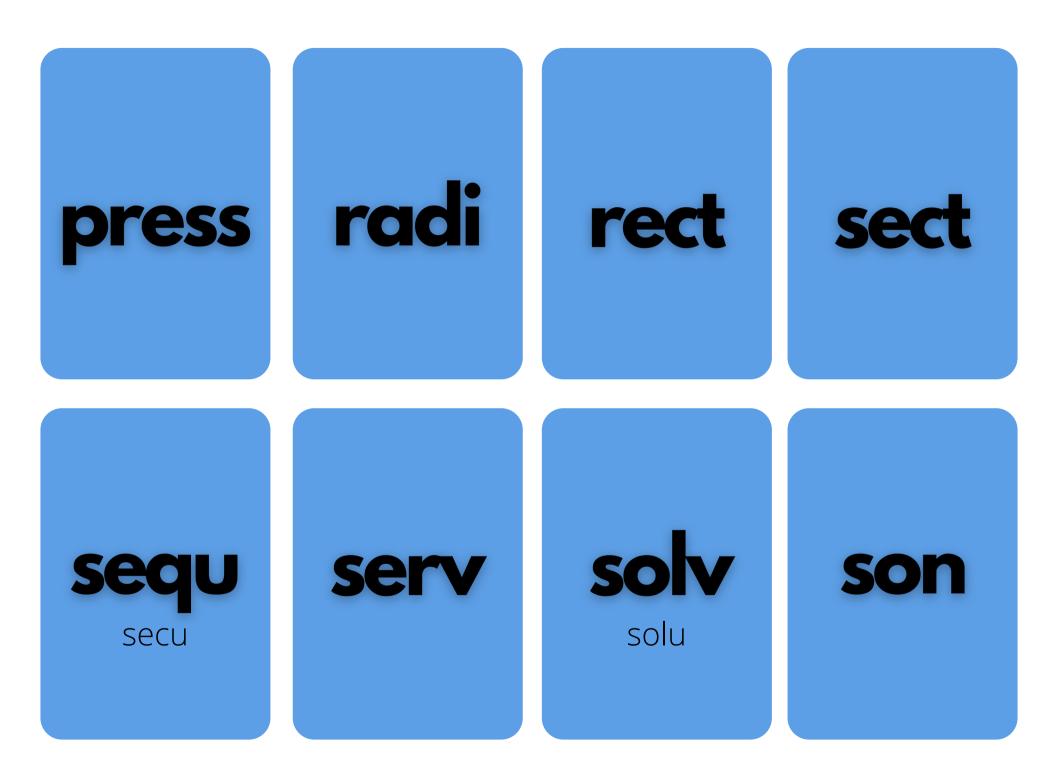

| consequence,<br>consecutive<br>consecutive | reservoir,<br>observation,<br>service | ,9vlozsib<br>resolution        | sonar, consonant              |
|--------------------------------------------|---------------------------------------|--------------------------------|-------------------------------|
| wollof                                     | serve, keep                           | solve<br>looseu, slacken,      | punos                         |
| oppression,<br>expression,                 | radius, radioactive                   | direct, director,<br>rectangle | ,toestion, dissect,<br>toesni |
| ənsınd 'ssəıd                              | ιαλ' sboke                            | right, straight                | tup                           |