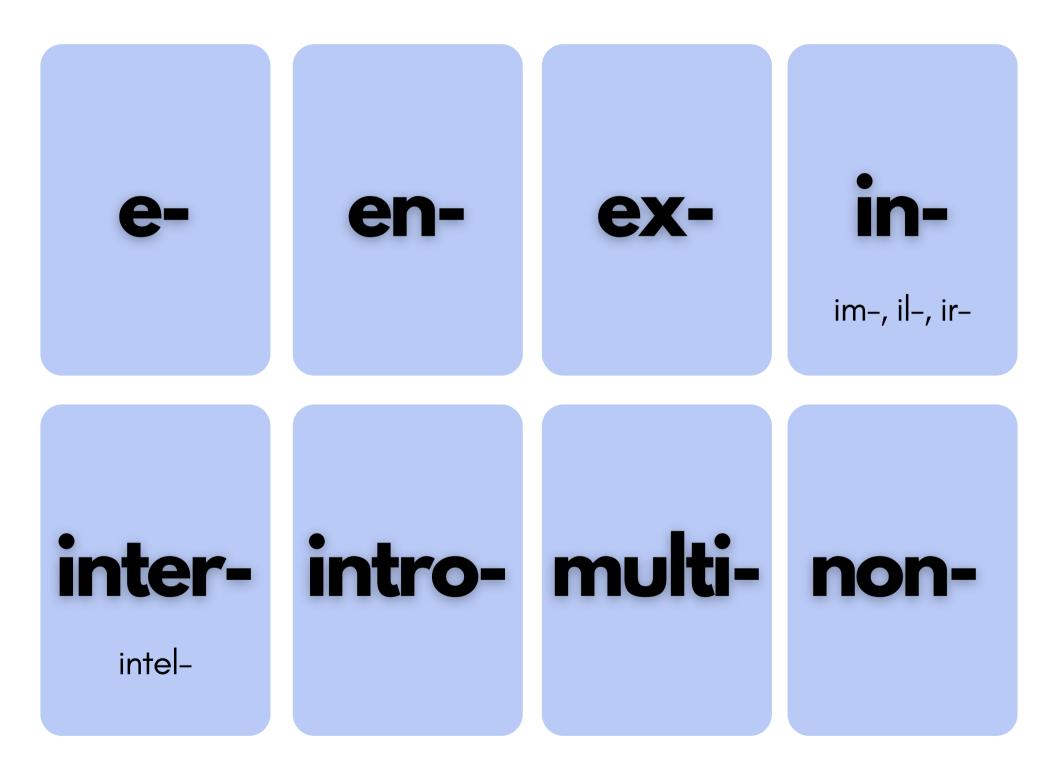

#### RHODE ISLAND DEPARTMENT OF EDUCATION

Prefixes

Latin

Bases

Suffixes

Greek Bases and Forms

Support student spelling and vocabulary acquisition

Each card contains either a prefix, a Latin base, a Greek base or combining form, or a suffix. Morphemes that have more than one form will have the other common form(s) listed underneath. On the flip side of the card, the meaning of the morpheme is listed on top with example words listed below. These cards can be used to understand how words are made of morphemes, or the smallest unit of meaning within a word.

The light blue cards are prefixes, the medium-light blue are Latin bases, the royal blue are Greek bases or combining forms, and the dark blue are derivational suffixes. Please note that inflectional suffixes (e.g., -s, -es, -ed, -ing, -er, -est) are not included. This is not a complete collection, but instead a collection of the most common morphemes, and are shown as presented in "Morpheme Frequency in Academic Words" by Dr. Holly Lane et al (2019).