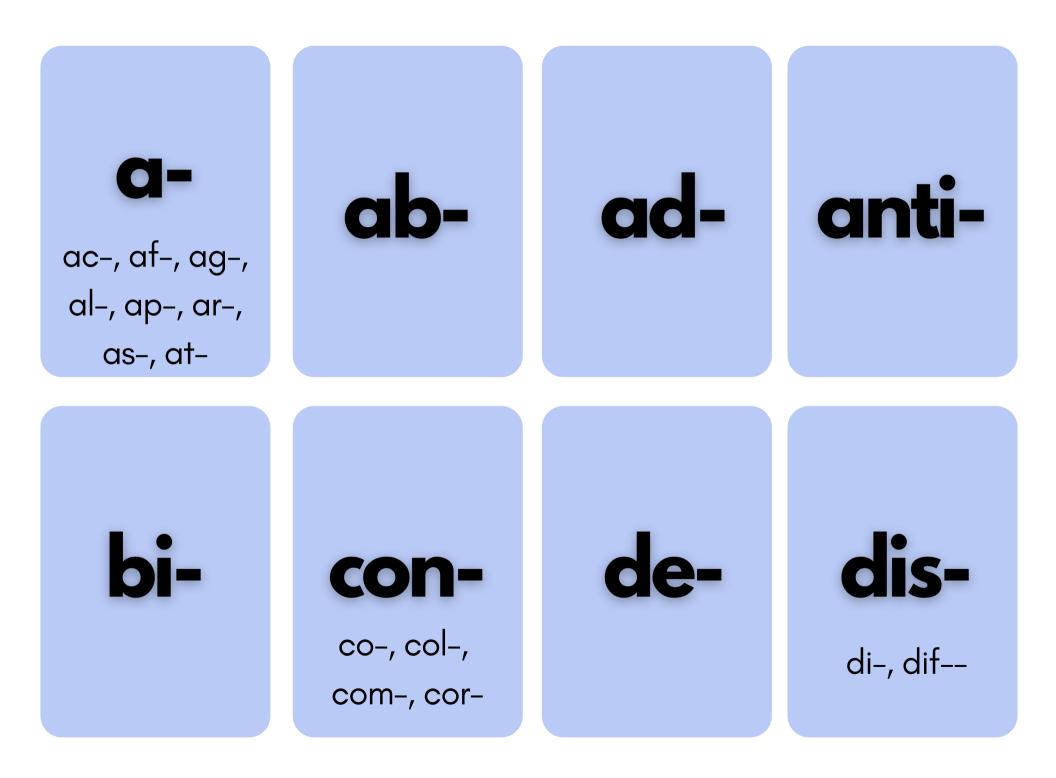

#### RHODE ISLAND DEPARTMENT OF EDUCATION

Prefixes

Latin

Bases

Suffixes

Greek Bases and Forms

Support student spelling and vocabulary acquisition

Each card contains either a prefix, a Latin base, a Greek base or combining form, or a suffix. Morphemes that have more than one form will have the other common form(s) listed underneath. On the flip side of the card, the meaning of the morpheme is listed on top with example words listed below. These cards can be used to understand how words are made of morphemes, or the smallest unit of meaning within a word.

The light blue cards are prefixes, the medium-light blue are Latin bases, the royal blue are Greek bases or combining forms, and the dark blue are derivational suffixes. Please note that inflectional suffixes (e.g., -s, -es, -ed, -ing, -er, -est) are not included. This is not a complete collection, but instead a collection of the most common morphemes, and are shown as presented in "Morpheme Frequency in Academic Words" by Dr. Holly Lane et al (2019).