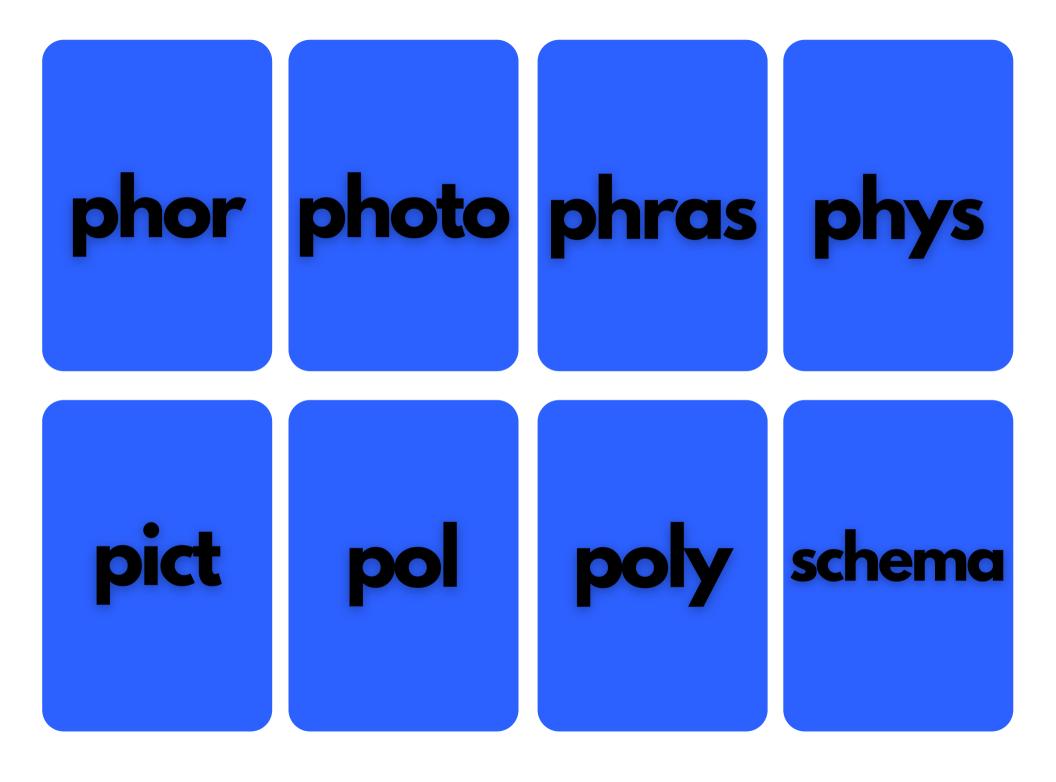

#### RHODE ISLAND DEPARTMENT OF EDUCATION

Prefixes

Latin

Bases

Suffixes

Greek Bases and Forms

Support student spelling and vocabulary acquisition

Each card contains either a prefix, a Latin base, a Greek base or combining form, or a suffix. Morphemes that have more than one form will have the other common form(s) listed underneath. On the flip side of the card, the meaning of the morpheme is listed on top with example words listed below. These cards can be used to understand how words are made of morphemes, or the smallest unit of meaning within a word.

The light blue cards are prefixes, the medium-light blue are Latin bases, the royal blue are Greek bases or combining forms, and the dark blue are derivational suffixes. Please note that inflectional suffixes (e.g., -s, -es, -ed, -ing, -er, -est) are not included. This is not a complete collection, but instead a collection of the most common morphemes, and are shown as presented in "Morpheme Frequency in Academic Words" by Dr. Holly Lane et al (2019).