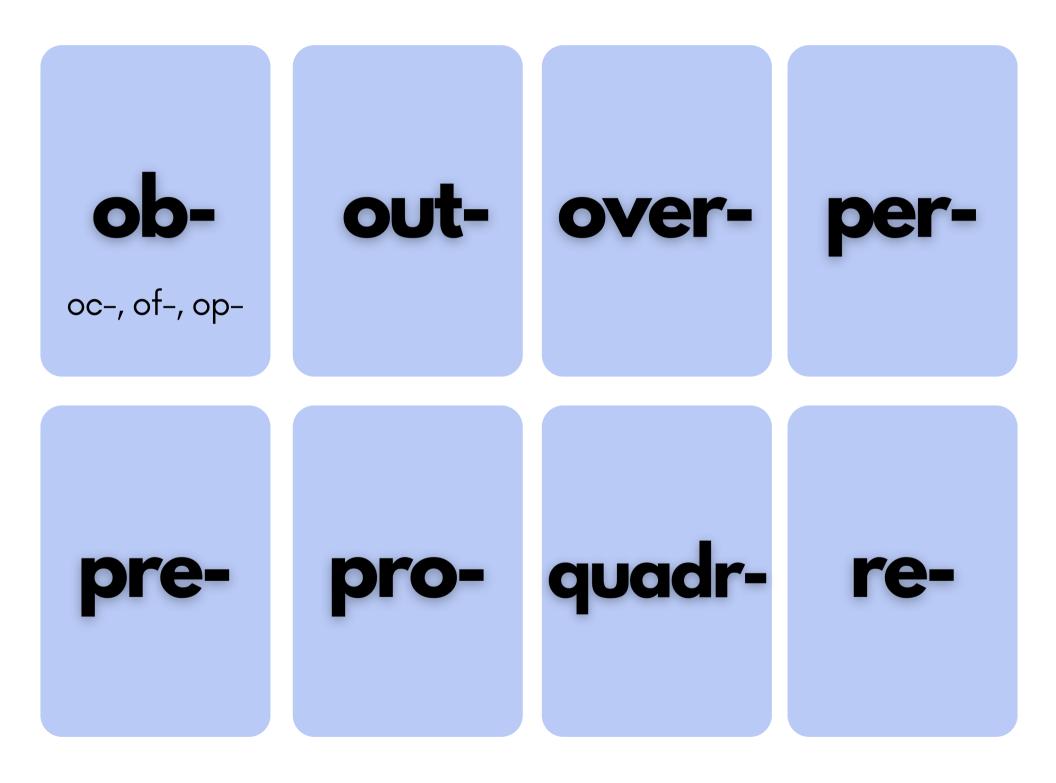

#### RHODE ISLAND DEPARTMENT OF EDUCATION

Prefixes

Latin

Bases

Suffixes

Greek Bases and Forms

Support student spelling and vocabulary acquisition

Each card contains either a prefix, a Latin base, a Greek base or combining form, or a suffix. Morphemes that have more than one form will have the other common form(s) listed underneath. On the flip side of the card, the meaning of the morpheme is listed on top with example words listed below. These cards can be used to understand how words are made of morphemes, or the smallest unit of meaning within a word.

The light blue cards are prefixes, the medium-light blue are Latin bases, the royal blue are Greek bases or combining forms, and the dark blue are derivational suffixes. Please note that inflectional suffixes (e.g., -s, -es, -ed, -ing, -er, -est) are not included. This is not a complete collection, but instead a collection of the most common morphemes, and are shown as presented in "Morpheme Frequency in Academic Words" by Dr. Holly Lane et al (2019).