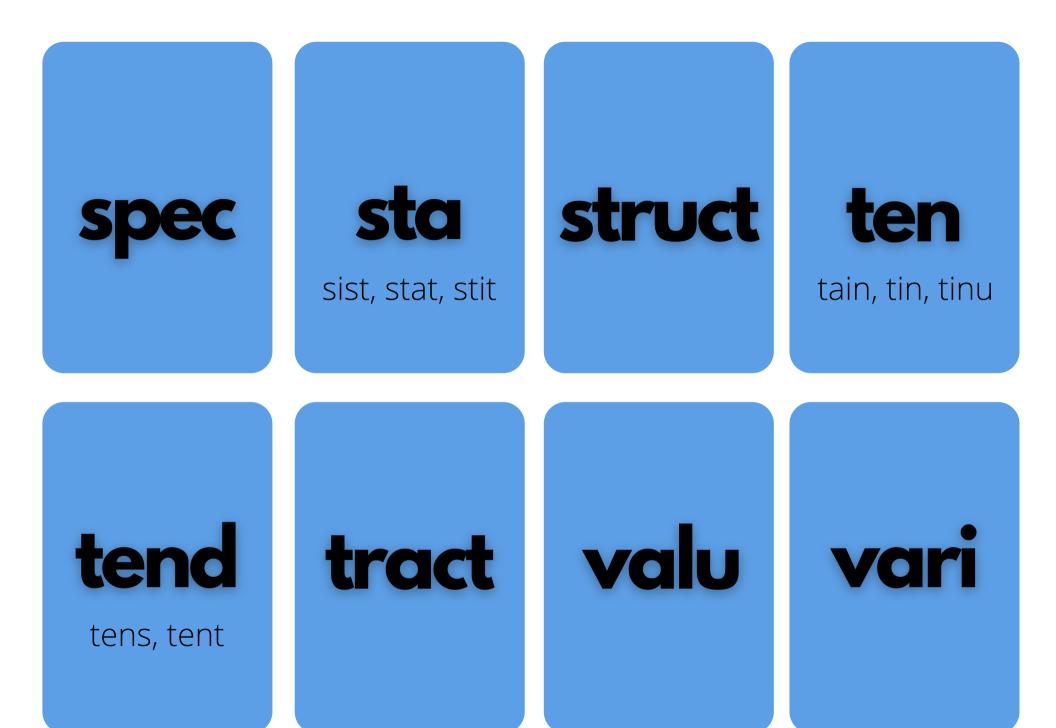

| ,γtiznətni ,nobnət<br>tnətni | tractor, contract,<br>traction                                           | valence, evaluate                                        | variable, variant                                |
|------------------------------|--------------------------------------------------------------------------|----------------------------------------------------------|--------------------------------------------------|
| stretch, strain              | qıam; pull                                                               | give value                                               | лацу                                             |
| səiəəqs ,yfiəəqs             | establish,<br>overstatement,<br>consistent, assistant,<br>constitutional | construct,<br>restructure,<br>instruction,<br>instrument | tenant, maintain,<br>continental,<br>noitonniton |
| bnix ,thgis ,wəiv            | stand, set                                                               | bliud                                                    | рюч                                              |