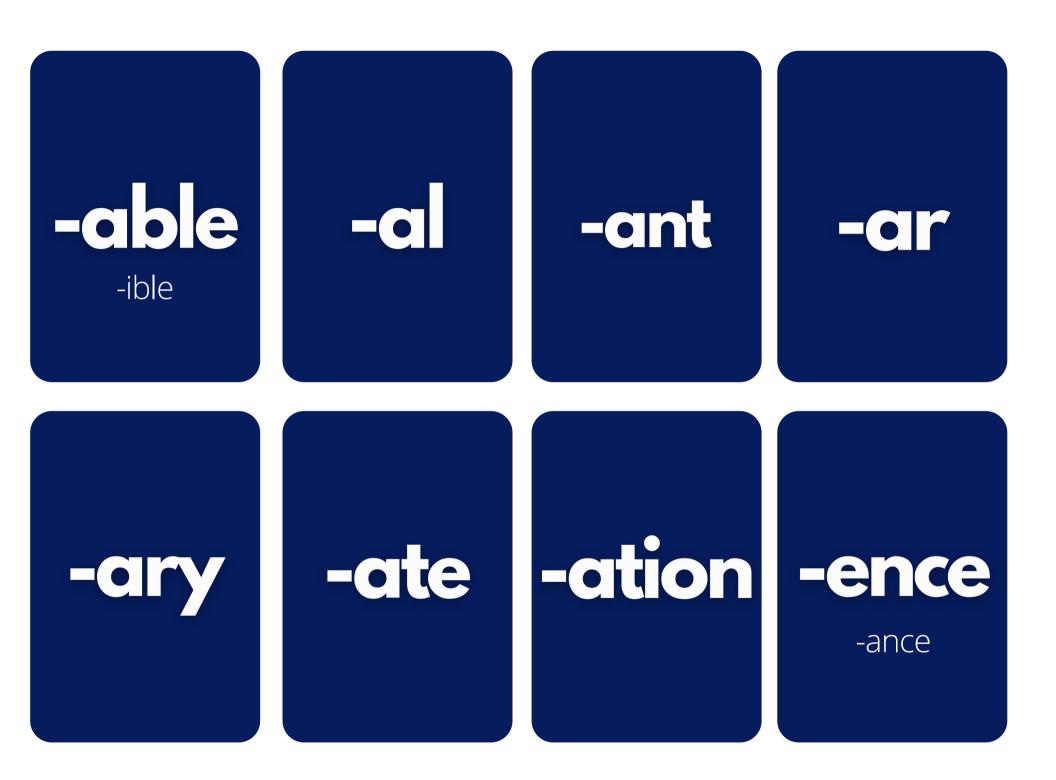

#### RHODE ISLAND DEPARTMENT OF EDUCATION

Prefixes

Latin

Bases

Suffixes

Greek Bases and Forms

Support student spelling and vocabulary acquisition

Each card contains either a prefix, a Latin base, a Greek base or combining form, or a suffix. Morphemes that have more than one form will have the other common form(s) listed underneath. On the flip side of the card, the meaning of the morpheme is listed on top with example words listed below. These cards can be used to understand how words are made of morphemes, or the smallest unit of meaning within a word.

The light blue cards are prefixes, the medium-light blue are Latin bases, the royal blue are Greek bases or combining forms, and the dark blue are derivational suffixes. Please note that inflectional suffixes (e.g., -s, -es, -ed, -ing, -er, -est) are not included. This is not a complete collection, but instead a collection of the most common morphemes, and are shown as presented in "Morpheme Frequency in Academic Words" by Dr. Holly Lane et al (2019).