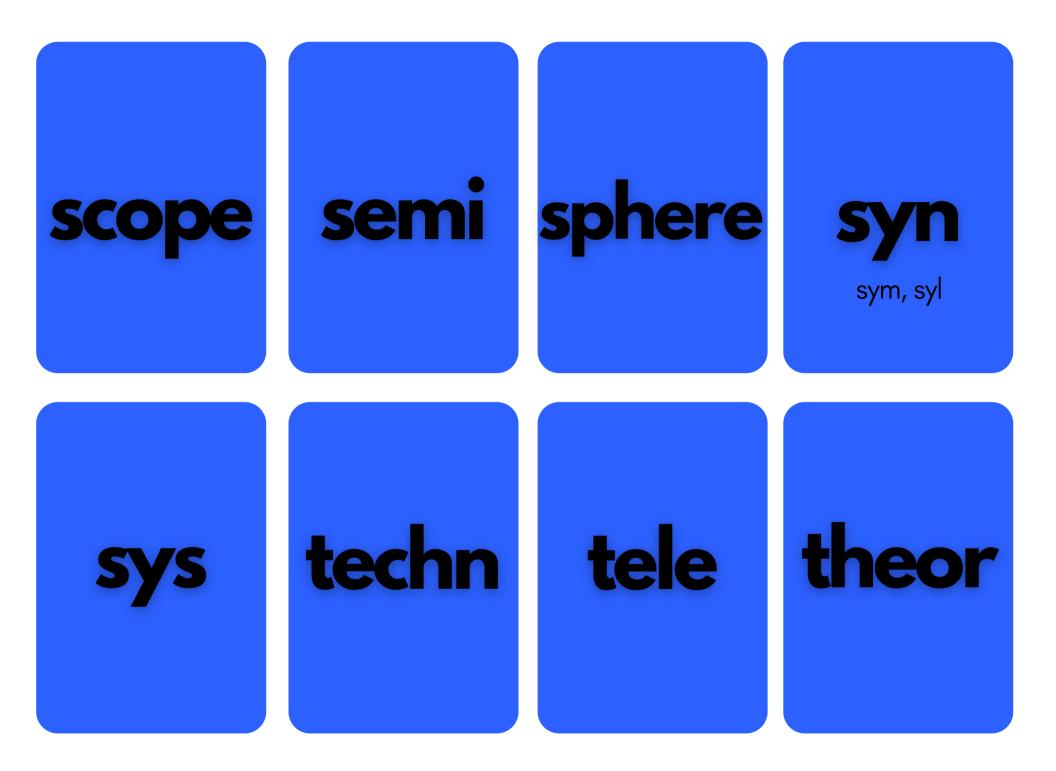

#### RHODE ISLAND DEPARTMENT OF EDUCATION

Prefixes

Latin

Bases

Suffixes

Greek Bases and Forms

Support student spelling and vocabulary acquisition

Each card contains either a prefix, a Latin base, a Greek base or combining form, or a suffix. Morphemes that have more than one form will have the other common form(s) listed underneath. On the flip side of the card, the meaning of the morpheme is listed on top with example words listed below. These cards can be used to understand how words are made of morphemes, or the smallest unit of meaning within a word.

The light blue cards are prefixes, the medium-light blue are Latin bases, the royal blue are Greek bases or combining forms, and the dark blue are derivational suffixes. Please note that inflectional suffixes (e.g., -s, -es, -ed, -ing, -er, -est) are not included. This is not a complete collection, but instead a collection of the most common morphemes, and are shown as presented in "Morpheme Frequency in Academic Words" by Dr. Holly Lane et al (2019).