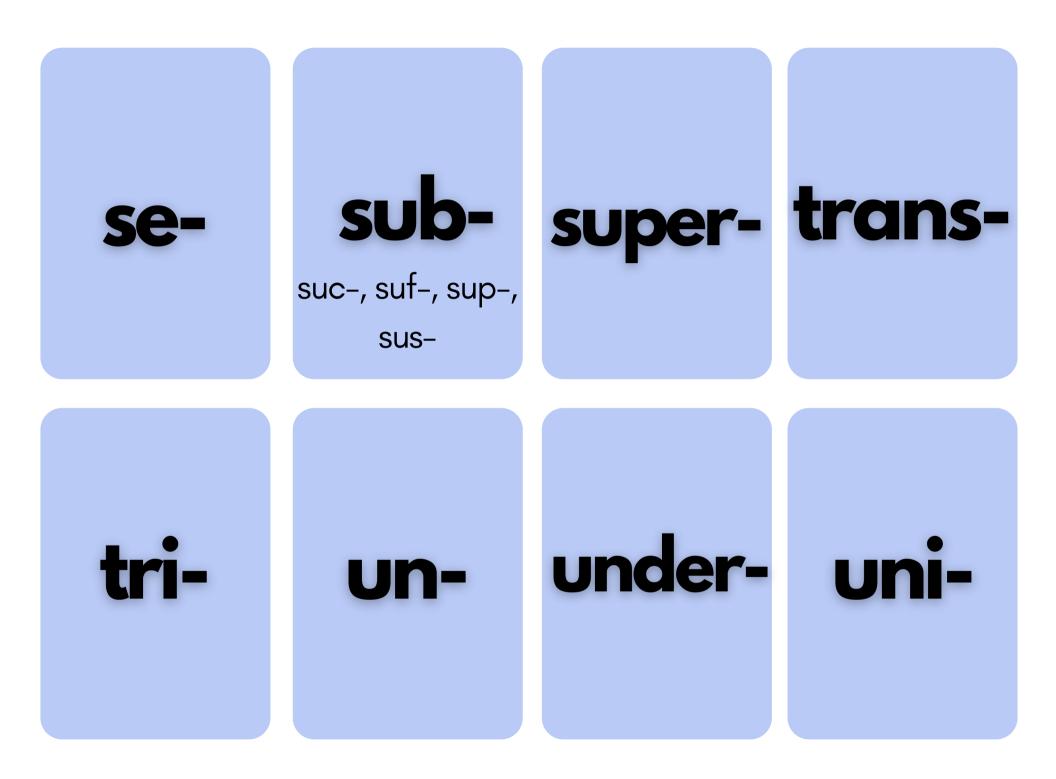

#### RHODE ISLAND DEPARTMENT OF EDUCATION

Prefixes

Latin

Bases

Suffixes

Greek Bases and Forms

Support student spelling and vocabulary acquisition

Each card contains either a prefix, a Latin base, a Greek base or combining form, or a suffix. Morphemes that have more than one form will have the other common form(s) listed underneath. On the flip side of the card, the meaning of the morpheme is listed on top with example words listed below. These cards can be used to understand how words are made of morphemes, or the smallest unit of meaning within a word.

The light blue cards are prefixes, the medium-light blue are Latin bases, the royal blue are Greek bases or combining forms, and the dark blue are derivational suffixes. Please note that inflectional suffixes (e.g., -s, -es, -ed, -ing, -er, -est) are not included. This is not a complete collection, but instead a collection of the most common morphemes, and are shown as presented in "Morpheme Frequency in Academic Words" by Dr. Holly Lane et al (2019).