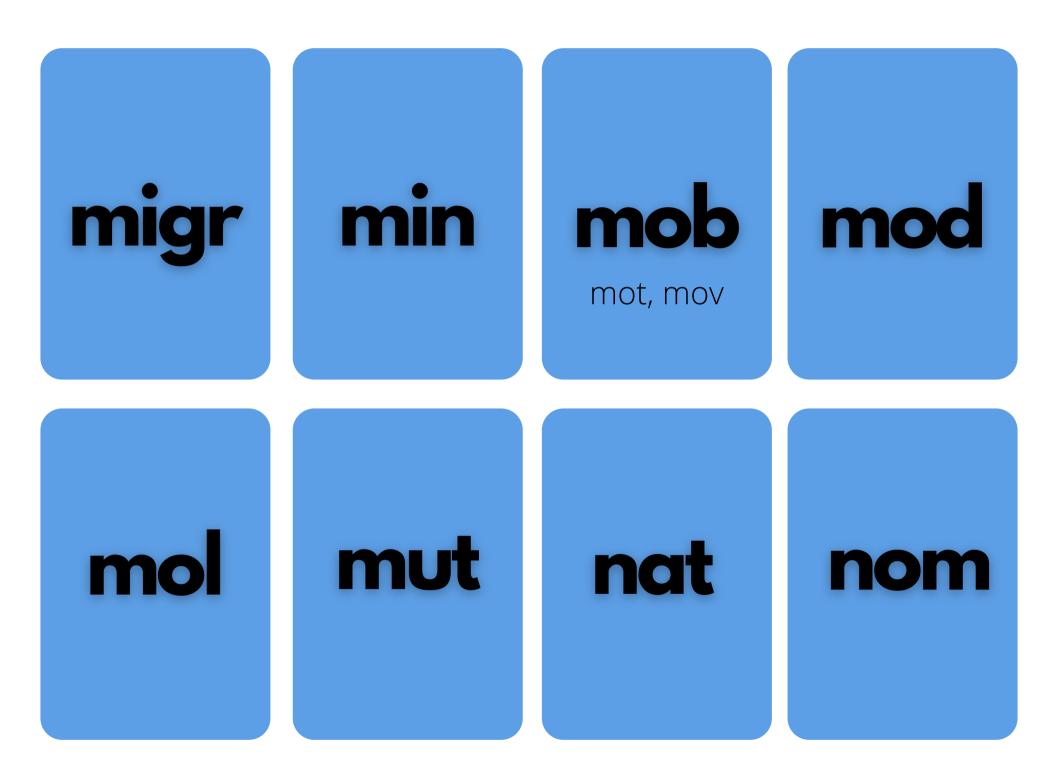

### RIDE MORPHEME CARDS

Based on Appendix A of *Morpheme Frequency in Academic Words* by Lane, H. B., Gutlohn, L. & van Dijk, W. (2019)

#### RHODE ISLAND DEPARTMENT OF EDUCATION

Prefixes

Latin

Bases

Suffixes

Greek Bases and Forms

Support student spelling and vocabulary acquisition

Each card contains either a prefix, a Latin base, a Greek base or combining form, or a suffix. Morphemes that have more than one form will have the other common form(s) listed underneath. On the flip side of the card, the meaning of the morpheme is listed on top with example words listed below. These cards can be used to understand how words are made of morphemes, or the smallest unit of meaning within a word.

The light blue cards are prefixes, the medium-light blue are Latin bases, the royal blue are Greek bases or combining forms, and the dark blue are derivational suffixes. Please note that inflectional suffixes (e.g., -s, -es, -ed, -ing, -er, -est) are not included. This is not a complete collection, but instead a collection of the most common morphemes, and are shown as presented in "Morpheme Frequency in Academic Words" by Dr. Holly Lane et al (2019).