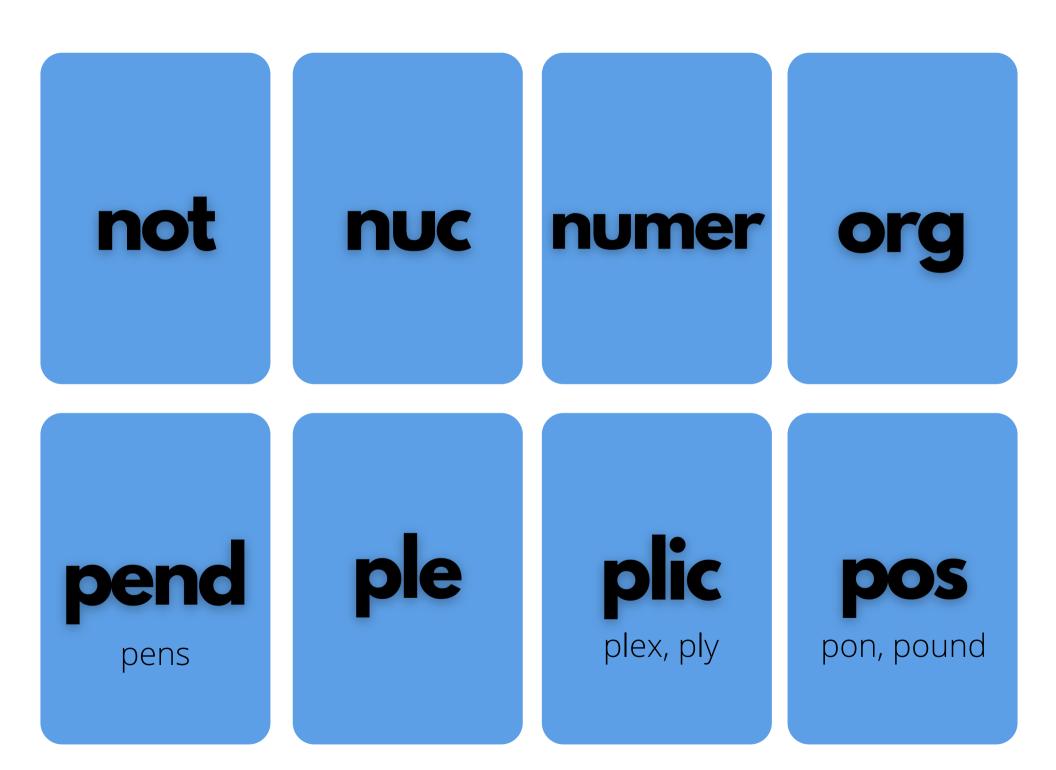

| uoisuədsns<br>'wn npuəd<br>'xipuəddɒ | ətəlqəb<br>,tnəməlqquz, | duplicate,<br>vytixslqmoo<br>vlqitlum | proposition,<br>compound<br>bruoqmop |
|--------------------------------------|-------------------------|---------------------------------------|--------------------------------------|
| hang, weigh                          | lliîluî ,liî            | bloł                                  | bose<br>bnţ' blace, set,             |
| notation,<br>notary                  | snəjənu 'unəjənu        | numeric,<br>enumerator,<br>enumerated | organism<br>organise,                |
| write, mark                          | onu                     | nmber                                 | tnəmurtzni ,loot                     |