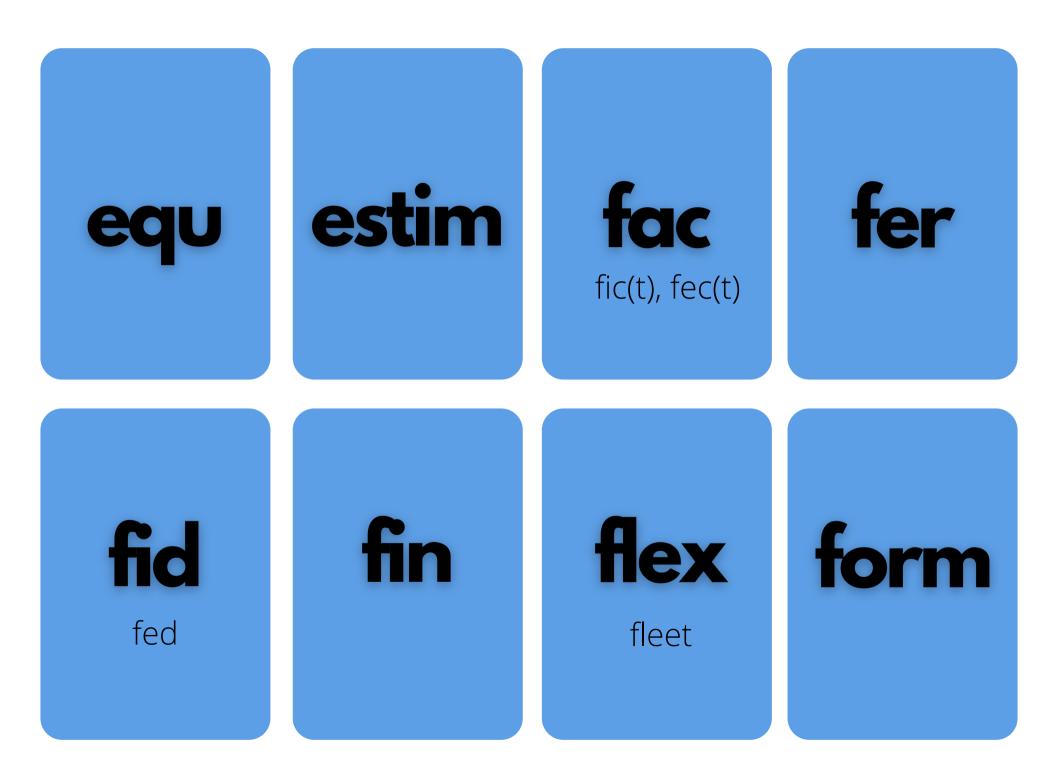

### RIDE MORPHEME CARDS

Based on Appendix A of *Morpheme Frequency in Academic Words* by Lane, H. B., Gutlohn, L. & van Dijk, W. (2019)

#### RHODE ISLAND DEPARTMENT OF EDUCATION

Prefixes

Latin

Bases

Suffixes

Greek Bases and Forms

Support student spelling and vocabulary acquisition

Each card contains either a prefix, a Latin base, a Greek base or combining form, or a suffix. Morphemes that have more than one form will have the other common form(s) listed underneath. On the flip side of the card, the meaning of the morpheme is listed on top with example words listed below. These cards can be used to understand how words are made of morphemes, or the smallest unit of meaning within a word.

The light blue cards are prefixes, the medium-light blue are Latin bases, the royal blue are Greek bases or combining forms, and the dark blue are derivational suffixes. Please note that inflectional suffixes (e.g., -s, -es, -ed, -ing, -er, -est) are not included. This is not a complete collection, but instead a collection of the most common morphemes, and are shown as presented in "Morpheme Frequency in Academic Words" by Dr. Holly Lane et al (2019).