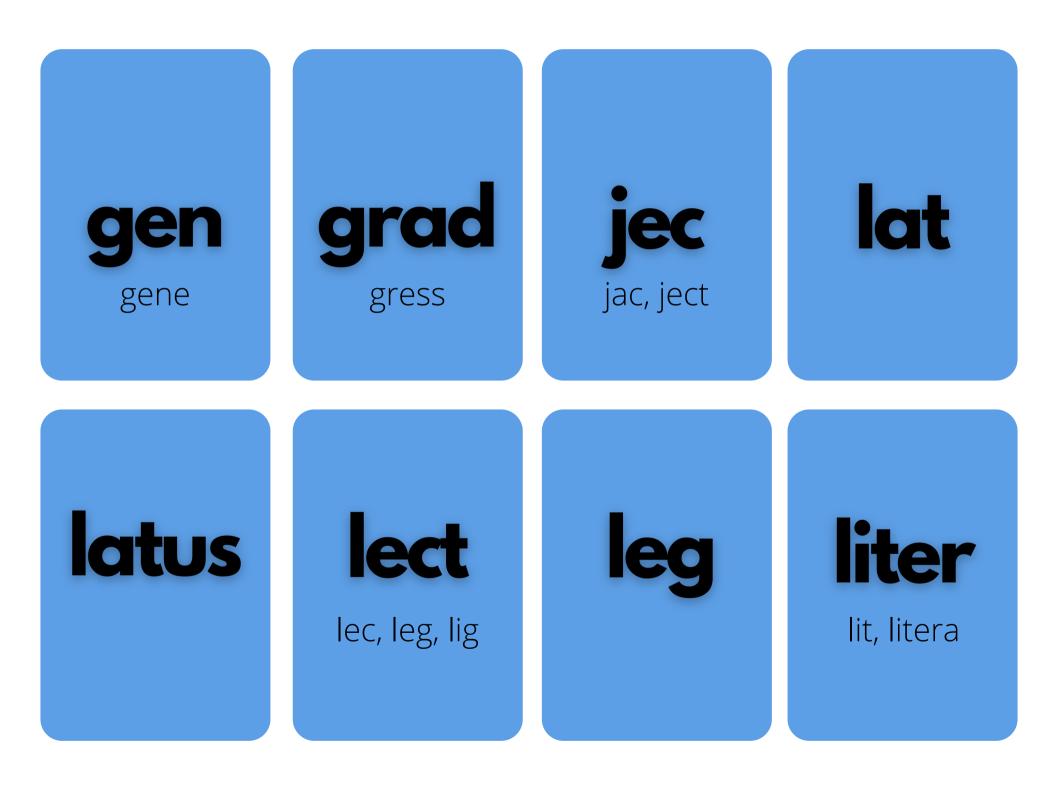

### RIDE MORPHEME CARDS

Based on Appendix A of *Morpheme Frequency in Academic Words* by Lane, H. B., Gutlohn, L. & van Dijk, W. (2019)

#### RHODE ISLAND DEPARTMENT OF EDUCATION

Prefixes

Latin

Bases

Suffixes

Greek Bases and Forms

Support student spelling and vocabulary acquisition

Each card contains either a prefix, a Latin base, a Greek base or combining form, or a suffix. Morphemes that have more than one form will have the other common form(s) listed underneath. On the flip side of the card, the meaning of the morpheme is listed on top with example words listed below. These cards can be used to understand how words are made of morphemes, or the smallest unit of meaning within a word.

The light blue cards are prefixes, the medium-light blue are Latin bases, the royal blue are Greek bases or combining forms, and the dark blue are derivational suffixes. Please note that inflectional suffixes (e.g., -s, -es, -ed, -ing, -er, -est) are not included. This is not a complete collection, but instead a collection of the most common morphemes, and are shown as presented in "Morpheme Frequency in Academic Words" by Dr. Holly Lane et al (2019).