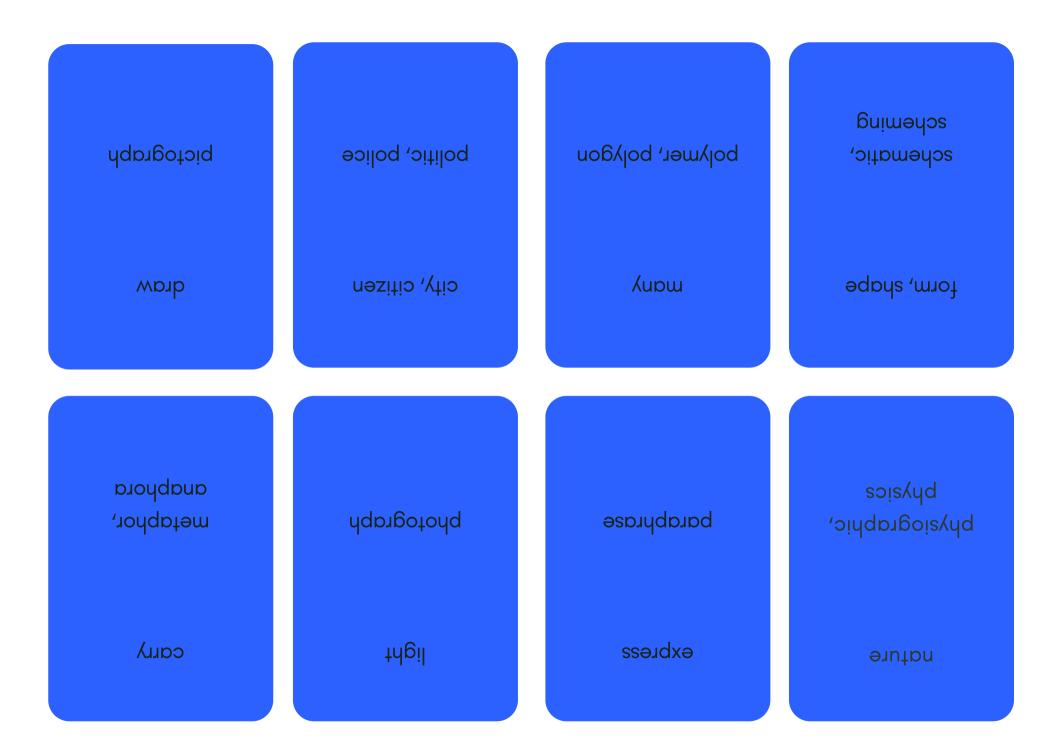

#### RHODE ISLAND DEPARTMENT OF EDUCATION

Prefixes

Latin

Bases

Suffixes

Greek Bases and Forms

Support student spelling and vocabulary acquisition

Each card contains either a prefix, a Latin base, a Greek base or combining form, or a suffix. Morphemes that have more than one form will have the other common form(s) listed underneath. On the flip side of the card, the meaning of the morpheme is listed on top with example words listed below. These cards can be used to understand how words are made of morphemes, or the smallest unit of meaning within a word.

The light blue cards are prefixes, the medium-light blue are Latin bases, the royal blue are Greek bases or combining forms, and the dark blue are derivational suffixes. Please note that inflectional suffixes (e.g., -s, -es, -ed, -ing, -er, -est) are not included. This is not a complete collection, but instead a collection of the most common morphemes, and are shown as presented in "Morpheme Frequency in Academic Words" by Dr. Holly Lane et al (2019).