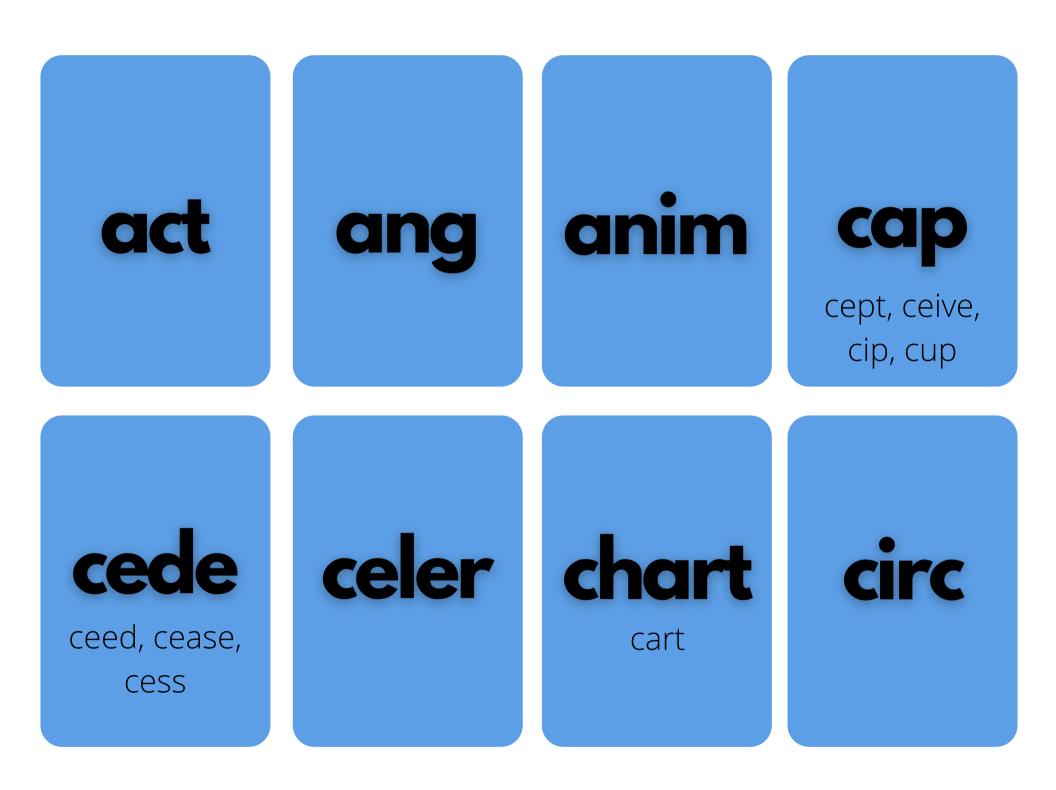

### RIDE MORPHEME CARDS

Based on Appendix A of *Morpheme Frequency in Academic Words* by Lane, H. B., Gutlohn, L. & van Dijk, W. (2019)

#### RHODE ISLAND DEPARTMENT OF EDUCATION

Prefixes

Latin

Bases

Suffixes

Greek Bases and Forms

Support student spelling and vocabulary acquisition

Each card contains either a prefix, a Latin base, a Greek base or combining form, or a suffix. Morphemes that have more than one form will have the other common form(s) listed underneath. On the flip side of the card, the meaning of the morpheme is listed on top with example words listed below. These cards can be used to understand how words are made of morphemes, or the smallest unit of meaning within a word.

The light blue cards are prefixes, the medium-light blue are Latin bases, the royal blue are Greek bases or combining forms, and the dark blue are derivational suffixes. Please note that inflectional suffixes (e.g., -s, -es, -ed, -ing, -er, -est) are not included. This is not a complete collection, but instead a collection of the most common morphemes, and are shown as presented in "Morpheme Frequency in Academic Words" by Dr. Holly Lane et al (2019).