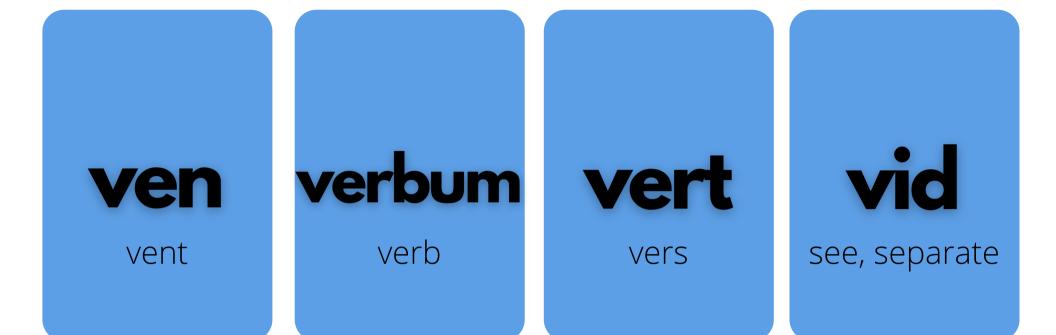

| intervene,<br>revenue,<br>eventual | broverb, verbal | vertical, diversity,<br>advertise | evisen, revise |
|------------------------------------|-----------------|-----------------------------------|----------------|
| emoo                               | word            | turn                              | see, separate  |